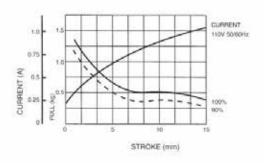

SH-AS05 (TAS-05)

| 電壓              | 流入電流              | 維持電流               | 額定拉力/衝程                    |
|-----------------|-------------------|--------------------|----------------------------|
| Voltage<br>(AC) | Inrush<br>Current | Holding<br>Current | Rated Pull<br>Rated Stroke |
| 110V            | 1.1A              | 0.23A              | 0.5 kg / 10 m/m            |
| 220V            | 0.65A             | 0.12A              |                            |

## SH-ASO6 (TAS-06)

| 電壓              | 流入電流              | 維持電流               | 額定拉力/衝程                    |
|-----------------|-------------------|--------------------|----------------------------|
| Voltage<br>(AC) | Inrush<br>Current | Holding<br>Current | Rated Pull<br>Rated Stroke |
| 110V            | 1.2A              | 0.25A              | 0.6 kg / 10 m/m            |
| 220V            | 0.7A              | 0.13A              |                            |