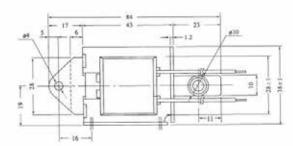

SH-AS05 (TAS-05)

| 電壓              | 流入電流              | 維持電流               | 額定拉力/衝程                    |
|-----------------|-------------------|--------------------|----------------------------|
| Voltage<br>(AC) | Inrush<br>Current | Holding<br>Current | Rated Pull<br>Rated Stroke |
| 110V            | 1.1A              | 0.23A              | 0.5 kg / 10 m/m            |
| 220V            | 0.65A             | 0.12A              |                            |

## SH-ASO6 (TAS-06)

| 電壓              | 流入電流              | 維持電流               | 額定拉力/衝程                    |
|-----------------|-------------------|--------------------|----------------------------|
| Voltage<br>(AC) | Inrush<br>Current | Holding<br>Current | Rated Pull<br>Rated Stroke |
| 110V            | 1.2A              | 0.25A              | 0.6 kg / 10 m/m            |
| 220V            | 0.7A              | 0.13A              |                            |