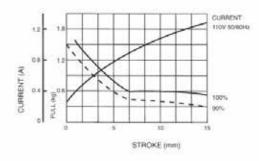

SH-AS05 (TAS-05)

| 電壓              | 流入電流              | 維持電流               | 額定拉力/衝程                    |
|-----------------|-------------------|--------------------|----------------------------|
| Voltage<br>(AC) | Inrush<br>Current | Holding<br>Current | Rated Pull<br>Rated Stroke |
| 110V            | 1.1A              | 0.23A              | 0.5 kg / 10 m/m            |
| 220V            | 0.65A             | 0.12A              |                            |

## SH-ASO6 (TAS-06)

| 電壓              | 流入電流              | 維持電流               | 額定拉力/衝程                    |
|-----------------|-------------------|--------------------|----------------------------|
| Voltage<br>(AC) | Inrush<br>Current | Holding<br>Current | Rated Pull<br>Rated Stroke |
| 110V            | 1.2A              | 0.25A              | 0.6 kg / 10 m/m            |
| 220V            | 0.7A              | 0.13A              |                            |