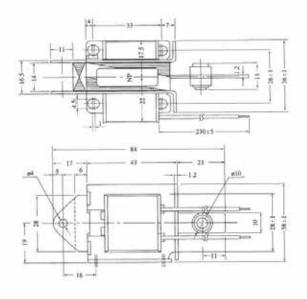

SH-AS05 (TAS-05)

| 電壓              | 流入電流              | 維持電流               | 額定拉力/衝程                    |
|-----------------|-------------------|--------------------|----------------------------|
| Voltage<br>(AC) | Inrush<br>Current | Holding<br>Current | Rated Pull<br>Rated Stroke |
| 110V            | 1.1A              | 0.23A              | 0.5 kg / 10 m/m            |
| 220V            | 0.65A             | 0.12A              |                            |

## SH-ASO6 (TAS-06)

| 電壓              | 流入電流              | 維持電流               | 額定拉力/衝程                    |
|-----------------|-------------------|--------------------|----------------------------|
| Voltage<br>(AC) | Inrush<br>Current | Holding<br>Current | Rated Pull<br>Rated Stroke |
| 110V            | 1.2A              | 0.25A              | 0.6 kg / 10 m/m            |
| 220V            | 0.7A              | 0.13A              |                            |