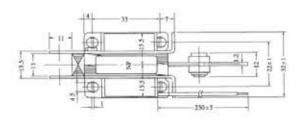

SH-AS05 (TAS-05)

| 電壓              | 流入電流              | 維持電流               | 額定拉力/衝程                    |
|-----------------|-------------------|--------------------|----------------------------|
| Voltage<br>(AC) | Inrush<br>Current | Holding<br>Current | Rated Pull<br>Rated Stroke |
| 110V            | 1.1A              | 0.23A              | 0.5 kg / 10 m/m            |
| 220V            | 0.65A             | 0.12A              |                            |

## SH-ASO6 (TAS-06)

| 電壓              | 流入電流              | 維持電流               | 額定拉力/衝程                    |
|-----------------|-------------------|--------------------|----------------------------|
| Voltage<br>(AC) | Inrush<br>Current | Holding<br>Current | Rated Pull<br>Rated Stroke |
| 110V            | 1.2A              | 0.25A              | 0.6 kg / 10 m/m            |
| 220V            | 0.7A              | 0.13A              |                            |